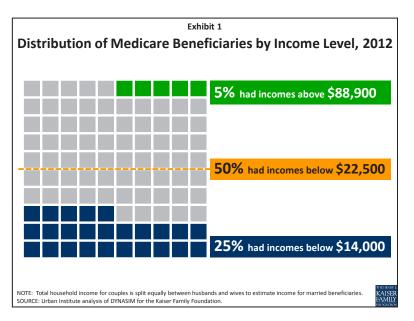

The Medicare Prescription Drug, Improvement, and Modernization Act (MMA) of 2003 included a provision that required Medicare beneficiaries with relatively high incomes to pay a greater share of Part B costs, beginning in 2007. The distribution of income among Medicare beneficiaries is highly skewed, with half estimated to have income of about \$22,500 or less in 2012 and the top 5 percent having income of \$88,900 or more (**Exhibit 1**).<sup>4</sup> The MMA indexed the income thresholds to increase annually with the rate of inflation (CPI-U), so that about 5 percent of all Medicare beneficiaries