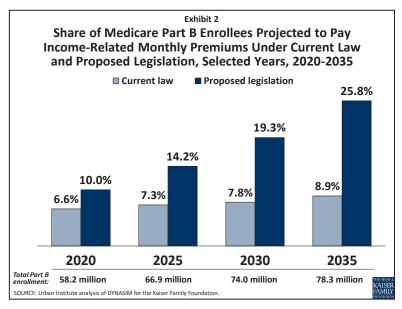

#### How many beneficiaries would be subject to higher premiums, and by when?

With the income-related premium thresholds held constant at their current levels beyond 2019, it is estimated that by 2035, just over one-quarter of all Medicare beneficiaries enrolled in Part B (20.2 million beneficiaries) will be required to pay the income-related Part B premium, because their incomes are projected to exceed \$85,000 per individual or \$170,000 per couple that year (Exhibit 2).<sup>22</sup>

By design, these proposals would gradually increase the number and share of Medicare beneficiaries paying an income-related premium. It is estimated that:

- In 2020, 10.0 percent of all Medicare beneficiaries (5.8 million) would pay an income-related premium, compared to 6.6 percent (3.8 million) under current law an increase of 2.0 million beneficiaries who would be paying higher premiums that year.
- In 2025, 14.2 percent of all Medicare beneficiaries (9.5 million) would pay an income-related premium, compared to 7.3 percent (4.9 million) under current law an increase of 4.6 million beneficiaries who would be paying higher premiums that year.
- In 2030, 19.3 percent of all Medicare beneficiaries (14.3 million) would pay an income-related premium, compared to 7.8 percent (5.8 million) under current law an increase of 8.5 million beneficiaries who would be paying higher premiums that year.
- In 2035, 25.8 percent of all Medicare beneficiaries (20.2 million) would pay an income-related premium, compared to 8.9 percent (7.0 million) under current law an increase of 13.2 million beneficiaries who would be paying higher premiums that year.