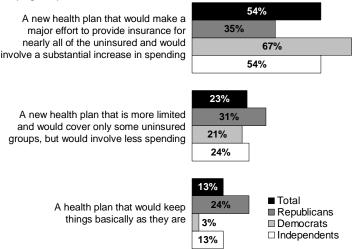

## Which ONE of the following three things would you like to see in a health care reform proposal from a presidential candidate? (Aug 2007)

#### Democrats & independents more likely than Republicans to want to hear about big push on uninsured

Overall, more than half the public (54 percent) say they would prefer to see a health reform approach that would make a major effort to cover most of those with no health insurance even if it involves an increase in spending on health, whereas about one in four (23 percent) prefer a limited new plan that would cost less but cover fewer uninsured, and one in eight (13 percent) would prefer keeping things as they are now. Majorities of Democrats (67 percent) and independents (54 percent) report a preference for a health plan with major changes, while Republicans are fairly even split between a major (35 percent) and minor (31 percent) plan. Nearly a quarter (24 percent) of Republicans would prefer to keep things as they are.