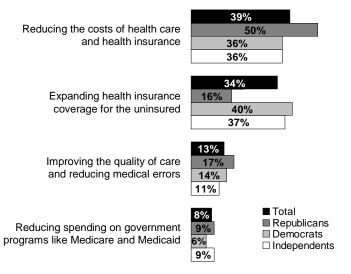

# Within health care, focus is on cost (particularly for Republicans) and coverage (particularly for Democrats)

The public reports an interest in hearing presidential candidates discuss costs and coverage when asked specifically about *health care* issues they want to hear about. When asked to pick from a list, nearly four in ten (39 percent) say reducing the cost of health care and insurance is the issue they would most like to hear discussed, followed closely by expansion of health coverage for the uninsured (34 percent). About one in eight (13 percent) say they are most interested in hearing about improving quality of care and one in twelve (8 percent) choose reducing spending on government health programs.

Responses to this question differ greatly by political party, with Republicans choosing costs over coverage

Which ONE of the following health care issues would you most like to hear the presidential candidates talk about? (Aug 2007)

by a wide margin (50 vs. 16 percent), and a slight plurality of Democrats (40 percent) saying they would most like to hear candidates talk about expanding coverage for the uninsured, versus 36 percent who want to hear about costs. Independents are about evenly split between costs (36 percent) and coverage (37 percent).